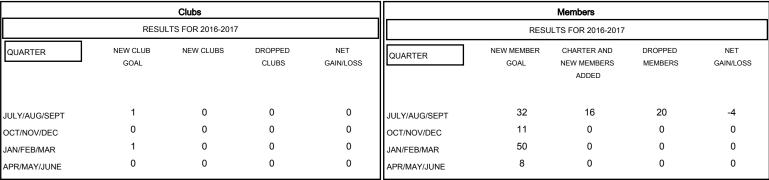

## GOALS AND ACTUAL NEW CLUBS CUMULATIVE

## GOALS AND ACTUAL MEMBERS CUMULATIVE

| - CURRENT YEAR GOALS FOR NEW |  |
|------------------------------|--|
| MEMBERS                      |  |

CURRENT YEAR ACTUAL MEMBERS

- ▲ - LAST YEAR ACTUAL MEMBERS