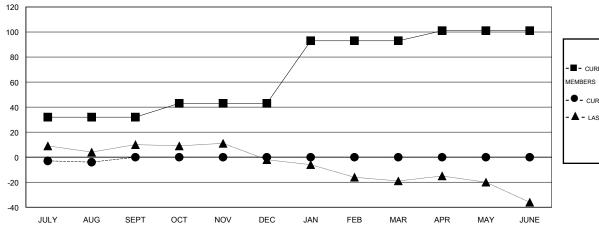

## GOALS AND ACTUAL MEMBERS CUMULATIVE

| - CURRENT YEAR GOALS FOR NEW |  |
|------------------------------|--|
| MEMBERS                      |  |

CURRENT YEAR ACTUAL MEMBERS

- ▲ - LAST YEAR ACTUAL MEMBERS